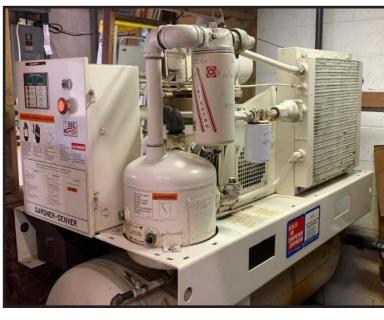

20 HP GARDNER DENVER SCREW COMPRESSOR REPUBLIC 12" TOOL ROOM LATHE WITH **MODEL EBERED, AUTO SENTRY-5** 

**COLLET & CHUCK & THREADING** 

**36" PEXTO FOOT SHEAR** 

**DIACRO 36" SLIP ROLL** 

**DIACRO 24" FINGER BRAKE** 