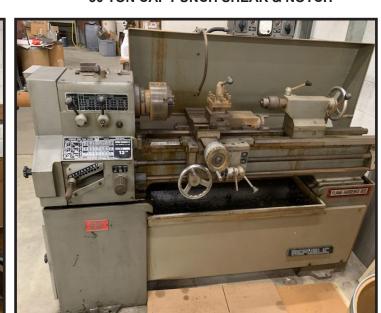

20 HP GARDNER DENVER SCREW COMPRESSOR REPUBLIC 12" TOOL ROOM LATHE WITH **MODEL EBERED, AUTO SENTRY-5** 

**COLLET & CHUCK & THREADING** 

**36" PEXTO FOOT SHEAR** 

**DIACRO 36" SLIP ROLL** 

**DIACRO 24" FINGER BRAKE** 