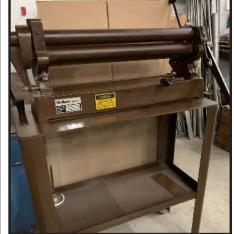

20 HP GARDNER DENVER SCREW COMPRESSOR REPUBLIC 12" TOOL ROOM LATHE WITH **MODEL EBERED, AUTO SENTRY-5** 

**COLLET & CHUCK & THREADING** 

**36" PEXTO FOOT SHEAR** 

**DIACRO 36" SLIP ROLL** 

**DIACRO 24" FINGER BRAKE** 