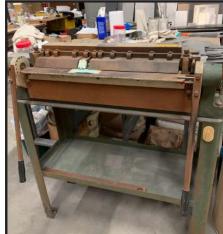

20 HP GARDNER DENVER SCREW COMPRESSOR REPUBLIC 12" TOOL ROOM LATHE WITH **MODEL EBERED, AUTO SENTRY-5** 

**COLLET & CHUCK & THREADING** 

**36" PEXTO FOOT SHEAR** 

**DIACRO 36" SLIP ROLL** 

**DIACRO 24" FINGER BRAKE** 