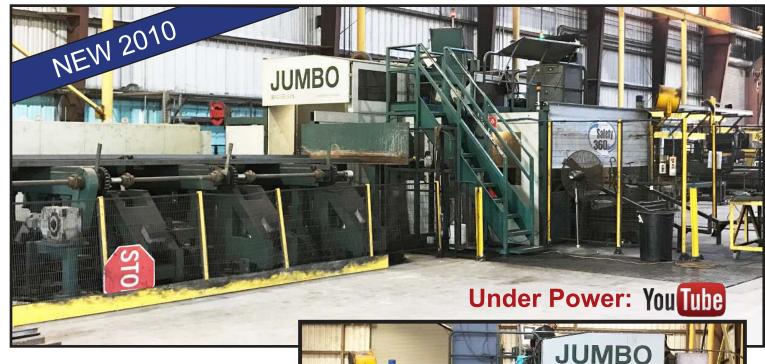

## BLM ADGIE 14" DIA. MODEL LT14 CNC JUMBO TUBE & STRUCTURAL LASER CUTTING SYSTEM - NEW 2010

## 14" ROUND - MODEL LT14 CNC JUMBO BLM ADGIE -CO2 TUBE & STRUCTURAL LASER CUTTING SYSTEM

- Rofin Model: DC035 Laser 3500 Watts
- Max Cap Round: 13.98"
- Max Cap Square: 10.24" X 10.24"
- Max Bar Length: 334.65" on the entry and exit conveyor
- Capable of doing all types of structural shapes: Round, Square, Rectangular, Beams, C Channel, HE, IPE & UPN Sections and more
- New 2010, Under Power
  You Tube

This Laser is being offered loaded on truck, decommissioned by the manufacturer with no additional cost to the buyer and will be available approximately mid to late March.

US industrial auctions