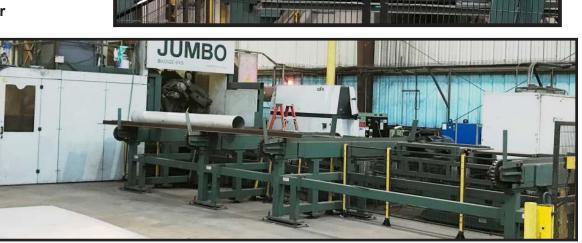

## BLM ADGIE 14" DIA. MODEL LT14 CNC JUMBO TUBE & STRUCTURAL LASER CUTTING SYSTEM - NEW 2010

## 14" ROUND - MODEL LT14 CNC JUMBO BLM ADGIE -CO2 TUBE & STRUCTURAL LASER CUTTING SYSTEM

- Rofin Model: DC035 Laser 3500 Watts
- Max Cap Round: 13.98"
- Max Cap Square: 10.24" X 10.24"
- Max Bar Length: 334.65" on the entry and exit conveyor
- Capable of doing all types of structural shapes: Round, Square, Rectangular, Beams, C Channel, HE, IPE & UPN Sections and more
- New 2010, Under Power
  You Tube

This Laser is being offered loaded on truck, decommissioned by the manufacturer with no additional cost to the buyer and will be available approximately mid to late March.

US industrial auctions